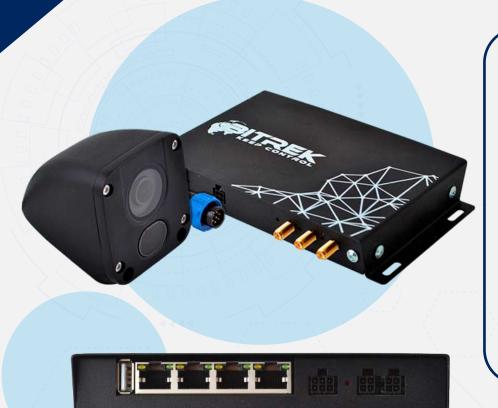

# **AUTOMOTIVE NVR**NETWORK VIDEO RECORDER

Bitrek's NVR is an automotive network recorder with an external GSM and GPS module, 2 bands of WiFi, and Bluetooth onboard. It supports up to 8 IP cameras, it has 128 MB VPN protection, up to 2TB storage, and Bitrek's CAN interface for attaching external sensors and modules.

This extension provides a connection of RS 232, RS 485, and analog, digital interfaces in any amount.

Each external sensor connected to the NVR can be used as a trigger to record short videos of events happening (like opening doors).

#### OUR NVR ALLOWS TO CONNECT UP TO 100 AUTOMOTIVE SENSORS VIA EXTERNAL MODULES